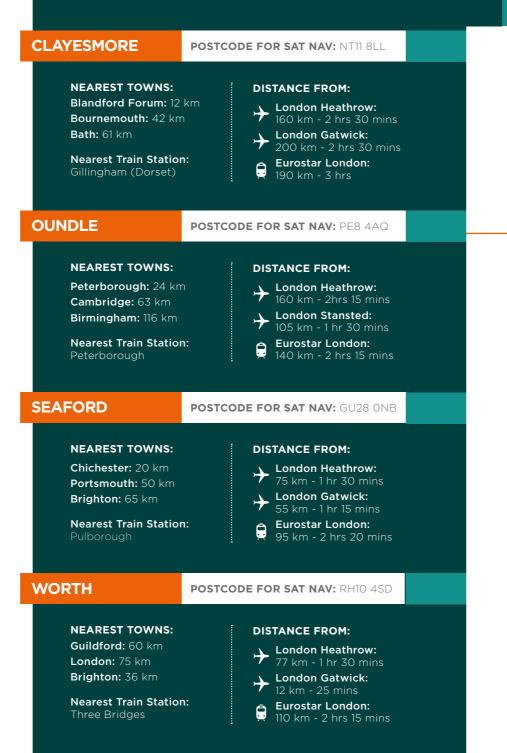

#### Clayesmore is located in the picturesque village of Iwerne Minster in the South West of England.

Clayesmore offers an intimate environment and provides a relaxed and friendly atmosphere. It is the only centre where we accommodate 9 year olds.

# Oundle is located in the heart of the beautiful market town of Oundle near Peterborough.

Oundle offers excellent facilities for sports, extensive playing fields and two sports halls. There are also several floodlit astroturf pitches, tennis courts and an indoor swimming pool. All sports facilities are on-site except for horse riding which is held at a specialist stable nearby.

#### **SPECIALIST OPTIONS**

AGES: 10-16 years

#### Located in the heart of the Sussex countryside, Seaford College offers extensive facilities in a beautiful and secure location.

Seaford has five boarding houses, as well as a dedicated music studio, and high-tech language facilities.