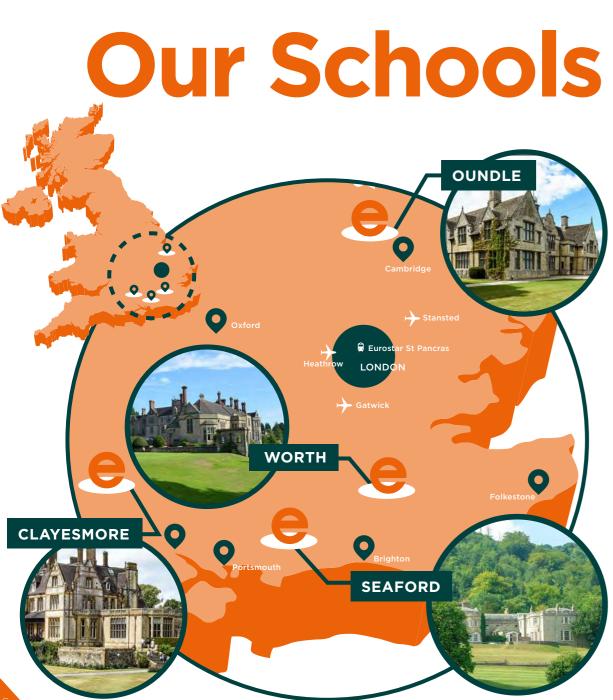

#### **CONTENTS**

Welcome to Exsportise

Why Exsportise?

**Our Schools** 

Locations Clayesmore, 9-14 years Seaford, 10-16 years Worth, 10-16 years Oundle, 11-17 years

#### Clayesmore is located in the picturesque village of Iwerne Minster in the South West of England.

Clayesmore offers an intimate environment and provides a relaxed and friendly atmosphere. It is the only centre where we accommodate 9 year olds.

# Oundle is located in the heart of the beautiful market town of Oundle near Peterborough.

Oundle offers excellent facilities for sports, extensive playing fields and two sports halls. There are also several floodlit astroturf pitches, tennis courts and an indoor swimming pool. All sports facilities are on-site except for horse riding which is held at a specialist stable nearby.

#### **SPECIALIST OPTIONS**

AGES: 10-16 years

#### Located in the heart of the Sussex countryside, Seaford College offers extensive facilities in a beautiful and secure location.

Seaford has five boarding houses, as well as a dedicated music studio, and high-tech language facilities.