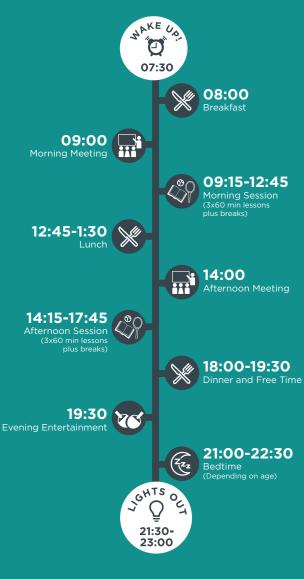

#### A Typical Day

Example only and may vary depending on venue. Timings of breaks are at the discretion of the individual teachers / coaches.