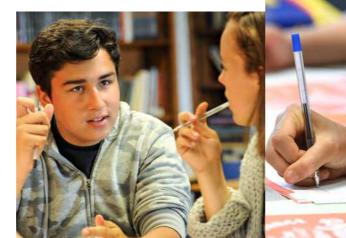

The English language programme is delivered by gualified English teachers and involves three hours of study per day. Different types of lessons combine to improve students' language skills, extend their vocabulary, increase their spoken fluency and develop their 21st century learning skills.

Students' English is further improved during three hours per day of professional coaching or tuition, which aims to increase students' skills, technique and knowledge of their chosen Specialist Option.