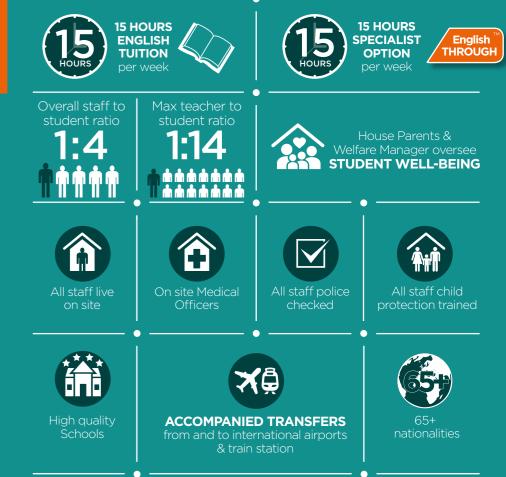

### **EXSPORTISE SUMMER SCHOOL**

- 15 hours of English language tuition per week
- 15 hours of a chosen Specialist Option per week in sport, music or dance
- Small English classes with a maximum ratio of 1:14
- Qualified English teachers and sports coaches
- Residential staff to care for students 24 hours per day
- Separate accommodation in shared bedrooms for boys and girls
- A varied and comprehensive evening entertainment programme
- Boarding School campuses with excellent sporting and leisure facilities
- Three buffet-style meals per day or packed lunches for excursions\*
- Two full-day excursions per weekend\*\*
- An Exsportise t-shirt and drinking bottle
- Arsenal Development Football students receive an Arsenal t-shirt and drinking bottle

Most of our staff live on campus to supervise the students 24 hours a day and we offer one of the best staff-to-student ratios in the UK.

Our goal is to ensure that all students leave Exsportise with improved language confidence, motivation to participate in their Specialist Option, and with friendships and memories that will last a lifetime.

#### EXCELLENT CARE

Exsportise offers one of the best over staffto-student ratios in the UK as well as 24-hour supervision to meet the personal and welfare needs of every student.

Many of the teachers, sports coaches, house parents, medical officers and course assistants return year after year to create continuity for our students and the feeling of a home-from-home.

Most staff live on site to provide care day and night and, where necessary, they have specialist training and qualifications such as lifeguarding and First Aid.