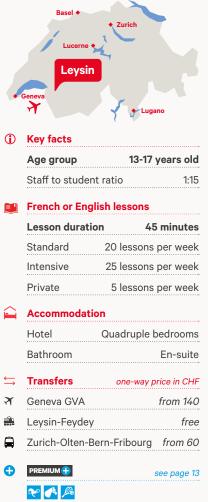

|   | Basel ♦          | • Zurich             |
|---|------------------|----------------------|
|   | Lucerne •        | i C                  |
|   | Leysin           |                      |
|   | Geneva           | Lugano               |
| 1 | Key facts        |                      |
|   | Age group        | 8-14 years old       |
|   | Staff to student | ratio 1:15           |
|   | French or Engli  | sh lessons           |
|   | Lesson duratio   | n 45 minutes         |
|   | Standard         | 20 lessons per week  |
|   | Intensive        | 25 lessons per week  |
|   | Private          | 5 lessons per week   |
|   | Accommodatio     | n                    |
|   | Hotel            | Quadruple bedrooms   |
|   | Bathroom         | En-suite             |
| ⇔ | Transfers        | one-way price in CHF |
| A | Geneva GVA       | from 140             |
| Â | Leysin-Feydey    | free                 |
|   | Zurich-Olten-Be  | rn-Fribourg from 60  |
| 0 | PREMIUM 🕂        | see page 13          |
|   |                  | See page 15          |
|   |                  |                      |