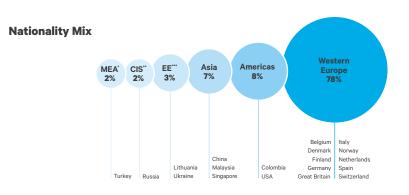

#### ✓ We are multicultural

Our students come from over 100 different nations with many different cultural backgrounds, helping nurture open-mindedness.