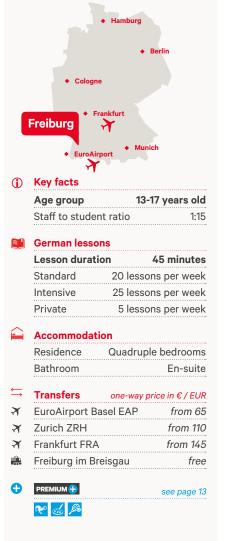

#### Freiburg

Shopping & sightseeing in Freiburg (Old town, Freiburger Münster, Martin Gate, Freiburg small canals, New town hall) Titisee, Schlossberg & Turm, Europa-Park, Badeparadies Schwarzwald, Schauinslandbahn cable car trip, Mine Museum, Steinwasenpark.