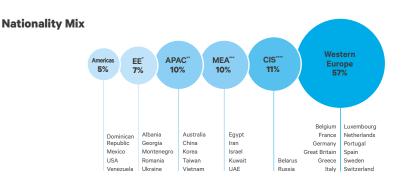

#### ✓ We are multicultural

Our students come from over 100 different nations with many different cultural backgrounds, helping nurture open-mindedness.