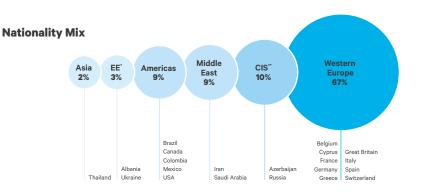

#### ✓ We are multicultural

Our students come from over 100 different nations with many different cultural backgrounds, helping nurture open-mindedness.