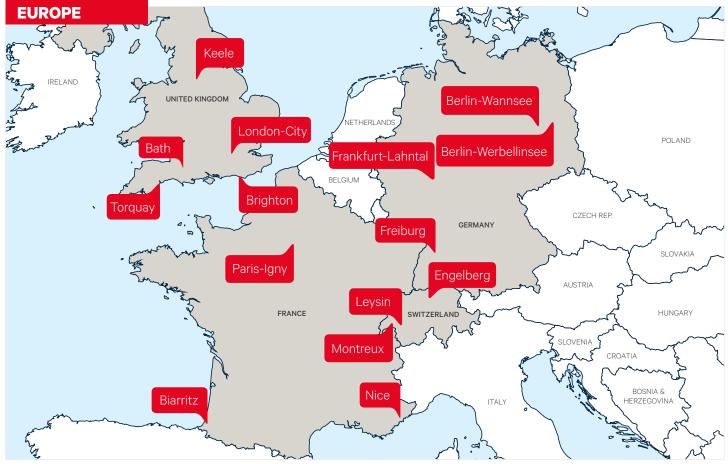

## **Choose your language**

We operate 18 language camps in six countries.

At our summer camps in Frankfurt-Lahntal, Engelberg, Berlin-Werbellinsee and Leysin, we offer students bilingual environments with the chance to learn either French or English and German or English.

## Content

| Why choose us?<br>Our language courses<br>Choose your language<br>Activities & leisure<br>Included weekly excursions<br>Included package activities<br>Optional complementary activities | 4<br>6<br>8<br>9<br>10<br>12<br>13 |
|------------------------------------------------------------------------------------------------------------------------------------------------------------------------------------------|------------------------------------|
| French courses<br>Switzerland<br>Leysin-Juniors<br>Leysin-Teens<br>Montreux-Riviera                                                                                                      | 14<br>16<br>18                     |
| France<br>Paris-Igny<br>Biarritz<br>Nice                                                                                                                                                 | 20<br>22<br>24                     |
| <b>German courses</b><br>Switzerland<br>Engelberg                                                                                                                                        | 26                                 |
| Germany<br>Berlin-Wannsee<br>Berlin-Werbellinsee<br>Freiburg<br>Frankfurt-Lahntal                                                                                                        | 28<br>30<br>32<br>34               |
| <b>English courses</b><br>Switzerland<br>Leysin-Juniors<br>Leysin-Teens<br>Engelberg                                                                                                     | 14<br>16<br>26                     |
| Germany<br>Berlin-Werbellinsee<br>Frankfurt-Lahntal                                                                                                                                      | 30<br>34                           |
| England<br>London-City<br>Brighton<br>Keele<br>Bath<br>Torquay                                                                                                                           | 36<br>38<br>40<br>42<br>44         |
| Canada<br>Toronto                                                                                                                                                                        | 46                                 |
| United States of America<br>Los Angeles<br>San Diego                                                                                                                                     | 48<br>50                           |
| General information<br>Transfer prices<br>Terms & conditions<br>Enrolment form<br>Join us                                                                                                | 54<br>56<br>58<br>59<br>62         |