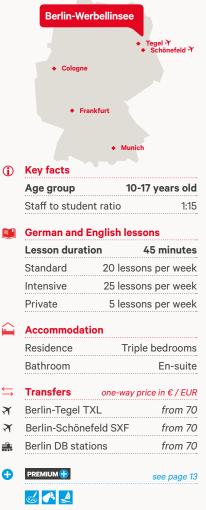

## **Choose your language**

We operate 18 language camps in six countries.

At our summer camps in Frankfurt-Lahntal, Engelberg, Berlin-Werbellinsee and Leysin, we offer students bilingual environments with the chance to learn either French or English and German or English.

#### Berlin-Werbellinsee

Adventure park, Eberswalde Zoo, Hiking in Werbellinsee, Berlin shopping & sightseeing during the weekend (Checkpoint Charlie, Brandenburg Gate, East-Side Gallery, Berlin Wall Memorial etc.), Sightseeing in Potsdam and excursion to Tropical Island water park.