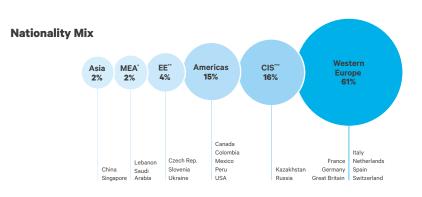

#### ✓ We are multilingual

Alpadia summer camps are located in 6 countries; Switzerland, Germany, France, Canada, the USA and England, with 4 summer bilingual camps!

#### ✓ We are multicultural

Our students come from over 100 different nations with many different cultural backgrounds, helping nurture open-mindedness.