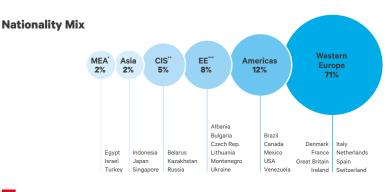

#### ✓ We are multicultural

Our students come from over 100 different nations with many different cultural backgrounds, helping nurture open-mindedness.