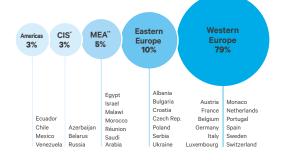

#### ✓ We are multicultural

Our students come from over 100 different nations with many different cultural backgrounds, helping nurture open-mindedness.