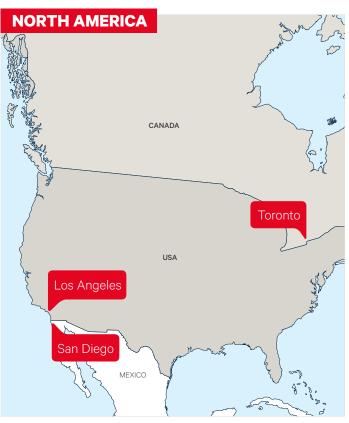

#### UNITED STATES OF AMERICA

#### Los Angeles\*

Shopping & sightseeing at Venice Beach and Santa Monica beach, Disneyland, Universal Studios, the Walk of Fame, Sunset Boulevard, Downtown Los Angeles, The Broad, MOCA, City Hall, Griffith Observatory, Beverley Hills.

#### San Diego\*

Shopping & sightseeing at San Diego (Balboa Park, Museum of Man, Mission Bay) and Los Angeles, Seaport Village Tour, Sea World, San Diego Zoo, Disneyland.

#### CANADA Toronto\*

Shopping & sightseeing in Toronto (CN Tower, Aquarium, Toronto Island Ferry, Rodgers Centre etc), Niagara Falls, Wonderland amusement park, Swim and Slide water park.