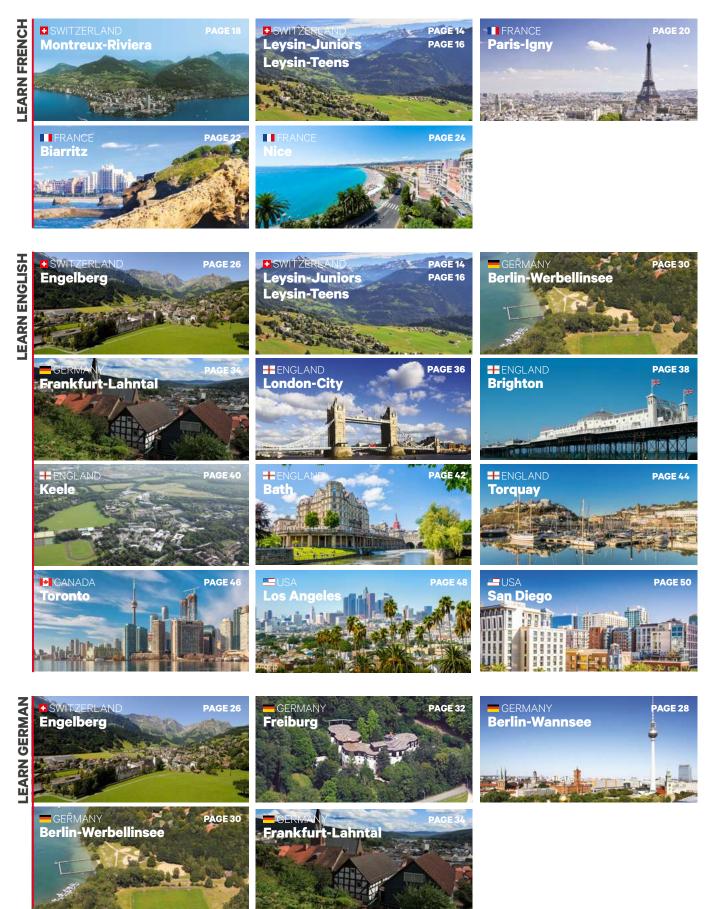

## Content

| Why choose us?<br>Our language courses<br>Choose your language<br>Activities & leisure<br>Included weekly excursions<br>Included package activities<br>Optional complementary activities | 4<br>6<br>8<br>9<br>10<br>12<br>13 |
|------------------------------------------------------------------------------------------------------------------------------------------------------------------------------------------|------------------------------------|
| French courses<br>Switzerland<br>Leysin-Juniors<br>Leysin-Teens<br>Montreux-Riviera                                                                                                      | 14<br>16<br>18                     |
| France<br>Paris-Igny<br>Biarritz<br>Nice                                                                                                                                                 | 20<br>22<br>24                     |
| <b>German courses</b><br>Switzerland<br>Engelberg                                                                                                                                        | 26                                 |
| Germany<br>Berlin-Wannsee<br>Berlin-Werbellinsee<br>Freiburg<br>Frankfurt-Lahntal                                                                                                        | 28<br>30<br>32<br>34               |
| <b>English courses</b><br>Switzerland<br>Leysin-Juniors<br>Leysin-Teens<br>Engelberg                                                                                                     | 14<br>16<br>26                     |
| Germany<br>Berlin-Werbellinsee<br>Frankfurt-Lahntal                                                                                                                                      | 30<br>34                           |
| England<br>London-City<br>Brighton<br>Keele<br>Bath<br>Torquay                                                                                                                           | 36<br>38<br>40<br>42<br>44         |
| Canada<br>Toronto                                                                                                                                                                        | 46                                 |
| United States of America<br>Los Angeles<br>San Diego                                                                                                                                     | 48<br>50                           |
| General information<br>Transfer prices<br>Terms & conditions<br>Enrolment form<br>Join us                                                                                                | 54<br>56<br>58<br>59<br>62         |