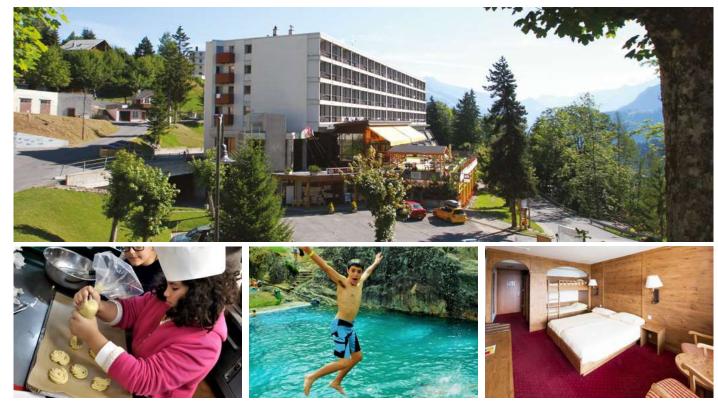

Providing ideal conditions for a language course for young learners, our "Le Central-Résidence" course centre is located a stone's throw away from Leysin's main train station. It offers comfortable facilities that are perfectly suited to summer holidays in the Alps, including renovated classrooms, a welcoming restaurant, a beautiful, sunny terrace and an indoor swimming pool as well as relaxation and games areas. The bedrooms, decorated in a typically Alpine style, can accommodate four students and are equipped with a private bathroom. There is also an experienced nurse on-site.

#### **Dates & fees in CHF / Swiss francs**

#### **ARRIVAL & DEPARTURE DATES**

Arrival on Sunday - Departure on Saturday 28.06-04.07 / 05.07-11.07 / 12.07-18.07 / 19.07-25.07 / 26.07-01.08 / 02.08-08.08 / 09.08-15.08.2020

| <b>INCLUDED IN THE PRICE</b><br>Full board accommodation, 24-hour     | PACKAGE FEES     | Standard | Intensive | Private                      | OPTIONAL FEES  |                  |                        |                 |
|-----------------------------------------------------------------------|------------------|----------|-----------|------------------------------|----------------|------------------|------------------------|-----------------|
| supervision, welcome pack, tuition                                    | Lessons per week | 20       | 25        | +5                           |                |                  |                        |                 |
| and course material, assessment test,                                 | 1 week*          | 1405     | 1495      | 300                          | PREMIUM 🕂      | Cooking          | Horse Riding           | Tennis          |
| language certificate, student card,<br>pocket money service, included | 2 weeks          | 2510     | 2660      | Private lessons              |                | Cooking          | Horse kluing           | Tennis          |
| package of activities and excursions.                                 | 3 weeks          | 3660     | 3900      | can only be<br>combined with | Price per week | 130              | 220                    | 220             |
|                                                                       | 4 weeks          | 4820     | 5100      | the Standard                 | For all tr     | nofor food place | e refer to page 54 c   | f this brochuro |
| Enrolment fee 110                                                     | Additional week  | 1205     | 1275      | course.                      |                |                  | nly, the Sunday excurs |                 |