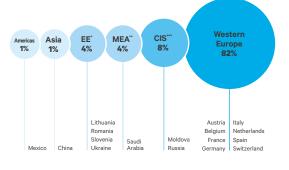

its beautiful countryside setting. The Peak District National Park crosses into the north east of the county and the breathtaking Cannock Chase, with thirty thousand acres of forest and heathland, is in the south.

With an impressive 617 acres of landscaped parklands, fields, woodlands, lakes and extensive sports facilities, Keele is the largest campus university in the UK.

The country's biggest theme park, Alton Towers is around 45 minutes away and the beautiful Peak District is only 20 miles from Keele. The town's central location means it is easy to get anywhere in the country.

Set in a close knit and friendly community, this is the perfect place for a summer English course offering a beautiful, lush location with a wealth of cultural and sports activities.

#### **Nationality Mix**



| Keele            | ◆ Manchester 귀<br>Luton<br>귀 Heathrow |
|------------------|---------------------------------------|
| Key facts        |                                       |
| Age group        | 10-17 years old                       |
| Staff to student | ratio 1:15                            |
| English lessons  | 5                                     |
| Lesson duratio   |                                       |
| Standard         | 20 lessons per week                   |
| Intensive        | 25 lessons per week                   |
|                  | 5 lessons per week                    |
| Accommodatio     | 'n                                    |
| Residence        | Single bedrooms                       |
| Bathroom         | En-suite                              |
| Tra