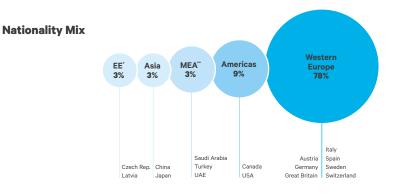

#### ✓ We are multicultural

Our students come from over 100 different nations with many different cultural backgrounds, helping nurture open-mindedness.