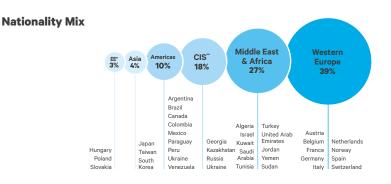

#### ✓ We are multicultural

Our students come from over 100 different nations with many different cultural backgrounds, helping nurture open-mindedness.