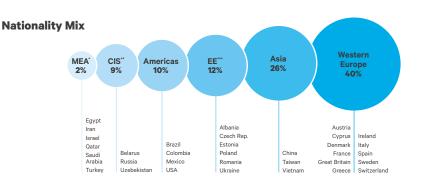

#### ✓ We are multicultural

Our students come from over 100 different nations with many different cultural backgrounds, helping nurture open-mindedness.