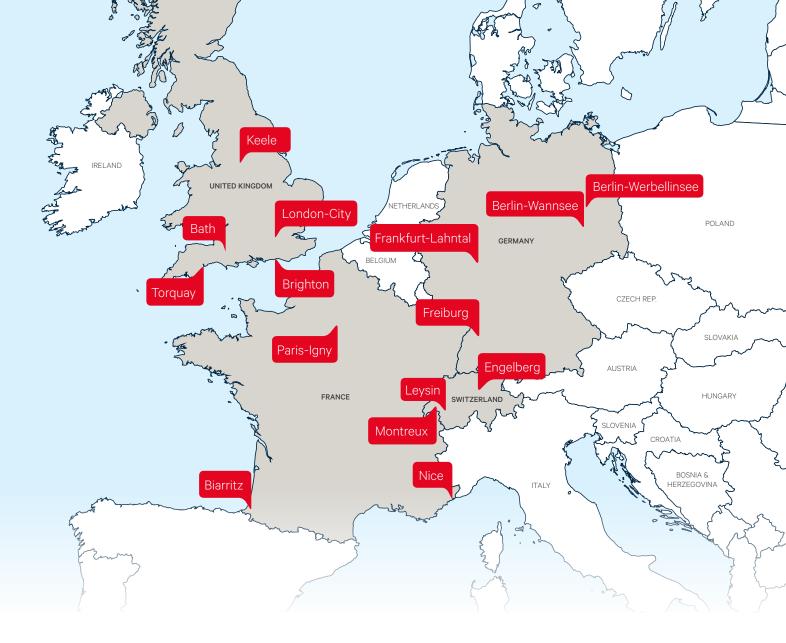

## Content

| Why choose us?<br>Our language courses<br>Choose your language<br>Activities & leisure<br>Included weekly excursions<br>Included package activities<br>Optional complementary activities | 4<br>6<br>8<br>9<br>10<br>12<br>13 |
|------------------------------------------------------------------------------------------------------------------------------------------------------------------------------------------|------------------------------------|
| French courses<br>Switzerland<br>Leysin-Juniors<br>Leysin-Teens<br>Montreux-Riviera                                                                                                      | 14<br>16<br>18                     |
| France<br>Paris-Igny<br>Biarritz<br>Nice                                                                                                                                                 | 20<br>22<br>24                     |
| <b>German courses</b><br>Switzerland<br>Engelberg                                                                                                                                        | 26                                 |
| Germany<br>Berlin-Wannsee<br>Berlin-Werbellinsee<br>Freiburg<br>Frankfurt-Lahntal                                                                                                        | 28<br>30<br>32<br>34               |
| <b>English courses</b><br>Switzerland<br>Leysin-Juniors<br>Leysin-Teens<br>Engelberg                                                                                                     | 14<br>16<br>26                     |
| Germany<br>Berlin-Werbellinsee<br>Frankfurt-Lahntal                                                                                                                                      | 30<br>34                           |
| England<br>London-City<br>Brighton<br>Keele<br>Bath<br>Torquay                                                                                                                           | 36<br>38<br>40<br>42<br>44         |
| Canada<br>Toronto                                                                                                                                                                        | 46                                 |
| United States of America<br>Los Angeles<br>San Diego                                                                                                                                     | 48<br>50                           |
| General information<br>Transfer prices<br>Terms & conditions<br>Enrolment form<br>Join us                                                                                                | 54<br>56<br>58<br>59<br>62         |

## **Choose your language**

We operate 18 language camps in six countries.

At our summer camps in Frankfurt-Lahntal, Engelberg, Berlin-Werbellinsee and Leysin, we offer students bilingual environments with the chance to learn either French or English and German or English.

#### ✓ We are multilingual

Alpadia summer camps are located in 6 countries; Switzerland, Germany, France, Canada, the USA and England, with 4 summer bilingual camps!