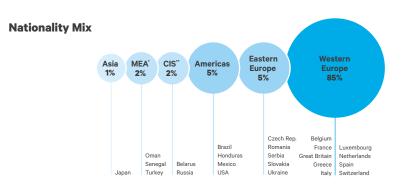

#### ✓ We are multicultural

Our students come from over 100 different nations with many different cultural backgrounds, helping nurture open-mindedness.