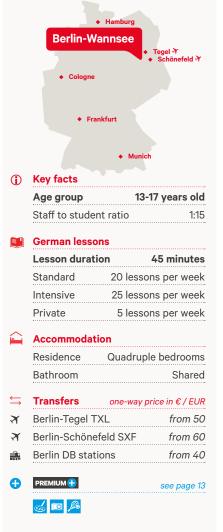

#### GERMANY Berlin-Wannsee

Berlin shopping & sightseeing (Checkpoint Charlie, Brandenburg Gate, Berliner Dom, Tiergarten park etc.), Berlin Wall Memorial, East-Side Gallery, Anne Frank Centre, Berlin Zoo, Charlottenburg Castle, Sightseeing in Potsdam and excursion to Tropical Island water park.