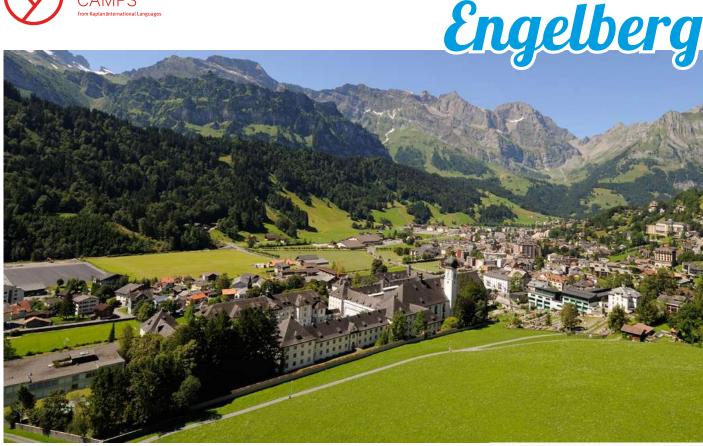

#### Engelberg

Shopping & sightseeing in Lucerne (Chapel Bridge and Water Tower, the Lion Monument), in Zürich (Old town, Bahnhofstrasse, Lake Zurich, Zoo), in Bern (Clock Tower, House of Parliament, the Bear Park, the rose Garden, Lido) and in Interlaken, Brunni toboggan run.