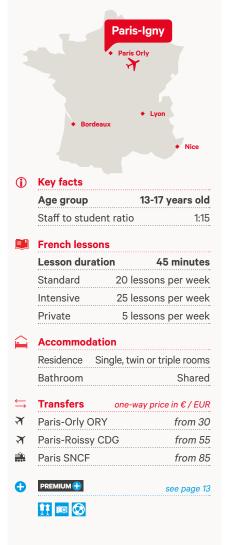

# The City of Lights

A charming small town to the south-west of the Paris Metropolitan Area, nicknamed the Garden City, Igny is an oasis of fresh air and greenery located barely 40 minutes by train from the heart of the capital. Thanks to this ideal setting, participants can combine language classes, sports and residence accommodation in a magnificent and perfectly safe environment while taking advantage of the proximity to Paris to discover the marvels of La Ville-Lumière.

Admire the French capital from the Eiffel Tower or from the bridge of a river boat, sit down for a 3D projection which is even better than the real thing at the Géode of the Museum of Science, pose beside the wax statue of Zinedine Zidane, stroll along the lively small streets of the Latin Quarter, applaud the Beaubourg street artists or admire the splendours of the Palace of Versailles... it's all there for you to enjoy during your language study trip to Paris!

Magnificently set in a five-hectare park, our "Saint Nicolas" course centre is located just a 40-minute commute to the centre of the capital. It offers modern and pleasant classrooms for language classes and first-class facilities for sports and cultural activities. Offering computer labs, multimedia rooms, sports halls and relaxation areas with various games, everything is designed for the convenience of the participants. The lovely green park is the ideal place to recharge your batteries in complete serenity or get your heart pumping on the football, basketball and handball pitches.

#### Arrival on Sunday - Departure on Saturday

28.06-04.07 / 05.07-11.07 / 12.07-18.07 / 19.07-25.07 / 26.07-01.08 / 02.08-08.08 / 09.08-15.08.2020

| INCLUDED IN THE PRICE<br>Full board accommodation, 24-hour            | PACKAGE FEES     | Standard | Intensive | Private                       | OPTIONAL FEES  |                     |                         |                          |
|-----------------------------------------------------------------------|------------------|----------|-----------|-------------------------------|----------------|---------------------|-------------------------|--------------------------|
| supervision, welcome pack, tuition                                    | Lessons per week | 20       | 25        | +5                            |                |                     |                         |                          |
| and course material, assessment test,                                 | 1 week*          | 910      | 970       | 195                           | PREMIUM        | Fashion             | Football Plus           | City                     |
| language certificate, student card,<br>pocket money service, included | 2 weeks          | 1790     | 1880      | Private lessons               | Deine neuroph  |                     | 120                     | -                        |
| package of activities and excursions.                                 | 3 weeks          | 2685     | 2820      | can only be                   | Price per week | 110                 | 130                     | 130                      |
|                                                                       | 4 weeks          | 3580     | 3760      | combined with<br>the Standard |                |                     | lease refer to page !   |                          |
| Enrolment fee 75                                                      | Additional week  | 895      | 940       | course.                       |                | *For stays of one v | eek only, the Sunday ex | cursion is not included. |