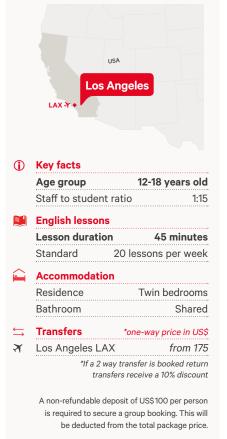

#### Los Angeles\*

Shopping & sightseeing at Venice Beach and Santa Monica beach, Disneyland, Universal Studios, the Walk of Fame, Sunset Boulevard, Downtown Los Angeles, The Broad, MOCA, City Hall, Griffith Observatory, Beverley Hills.