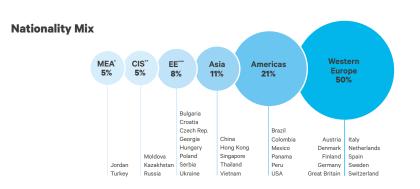

#### ✓ We are multicultural

Our students come from over 100 different nations with many different cultural backgrounds, helping nurture open-mindedness.