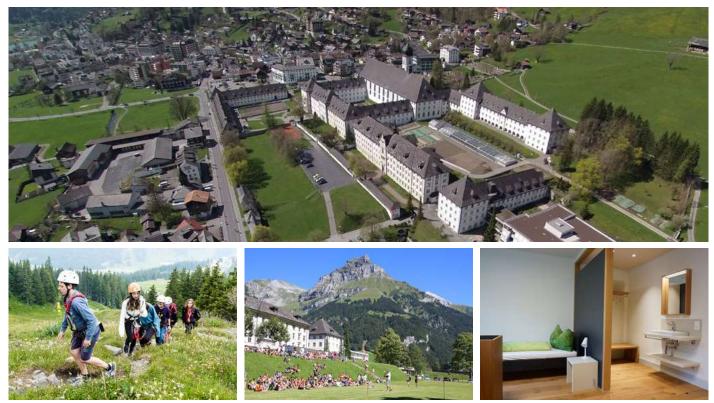

# The Oxygen of the Alps

Located in the Swiss Alps, at an altitude of 1263 m, the charming resort of Leysin is exceptionally sunny throughout the year, which explains its renown amongst lovers of nature, mountains and splendid panoramas.

A tourist destination for more than a century, just 30 minutes from Lake Geneva and the magnificent scenery of the UNESCO World Heritage-listed Lavaux vineyards, Leysin is more attractive than ever. The town has evolved over time, developing extensive sports and leisure facilities. In the process, it has gained the very exclusive Swiss "Families Welcome" label, which applies extremely strict standards regarding the quality and safety of events and activities for children.

We have chosen Leysin for our course centre due to its wonderful location, so our young language learners can make the most of the fresh air and have fun while practising their favourite sports and leisure activities.

# The Oxygen of the Alps

It is no coincidence that Leysin welcomes so many international schools and students from around the world. Everything here is designed to offer ideal study conditions and satisfy the aspirations of a young public eager for discoveries.

The facilities of this dynamic Alpine resort are perfect for enjoying a wide variety of sports and leisure activities in a preserved natural setting, and the many entertainment options of the Swiss Riviera are nearby.

In these stunning surroundings, our course centre "Le Central-Résidence" offers tailor-made programmes combining language classes, sports and a plethora of leisure activities, perfectly supervised and adapted to teenagers. Students will find what they are looking for and enjoy themselves in complete security during an action-packed language study trip.