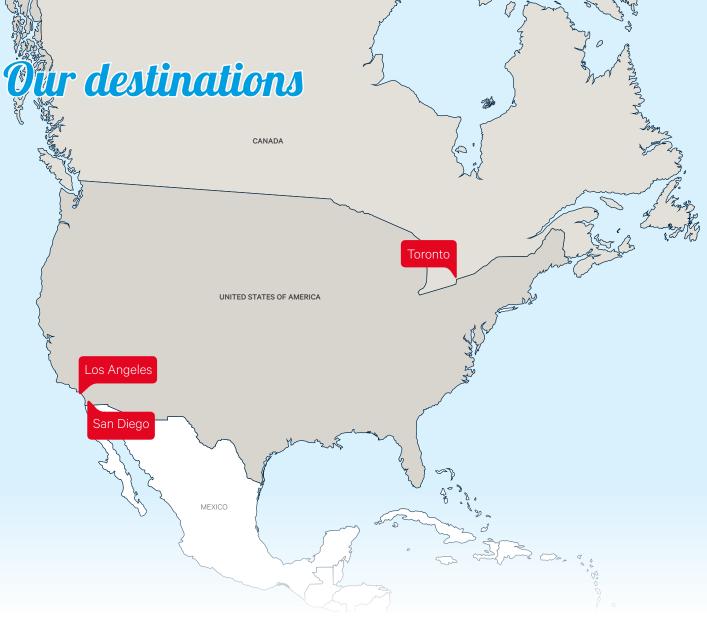

#### ✓ We are multilingual

Alpadia summer camps are located in 6 countries; Switzerland, Germany, France, Canada, the USA and England, with 4 summer bilingual camps!

## **Choose your language**

We operate 18 language camps in six countries.

At our summer camps in Frankfurt-Lahntal, Engelberg, Berlin-Werbellinsee and Leysin, we offer students bilingual environments with the chance to learn either French or English and German or English.

#### CANADA Toronto\*

Shopping & sightseeing in Toronto (CN Tower, Aquarium, Toronto Island Ferry, Rodgers Centre etc), Niagara Falls, Wonderland amusement park, Swim and Slide water park.

#### Los Angeles\*

Shopping & sightseeing at Venice Beach and Santa Monica beach, Disneyland, Universal Studios, the Walk of Fame, Sunset Boulevard, Downtown Los Angeles, The Broad, MOCA, City Hall, Griffith Observatory, Beverley Hills.

#### San Diego\*

Shopping & sightseeing at San Diego (Balboa Park, Museum of Man, Mission Bay) and Los Angeles, Seaport Village Tour, Sea World, San Diego Zoo, Disneyland.