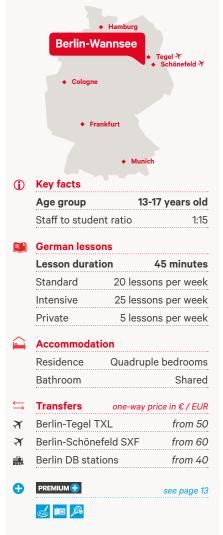

tivity and audacity. Just open your eyes and be dazzled by this vibrant metropolis and its offbeat urban landscape, mixing classical architecture with futuristic buildings.

A city of art and history, Berlin is bursting with world-class museums and sights, including the Brandenburg Gate, the Reichstag, Potsdamer Platz, Museum Island, the Wall's remnants, the Fernsehturm and many others. These fascinating monuments will help you discover ancient and modern Germany. And then there are the many parks, gardens and lakes, which make the city so "liveable" and offer plenty of outdoor leisure options!

On the agenda of your language study trip to Berlin: German classes, cultural outings and outdoor activities. Load up on culture, breathe the fresh air and enjoy one of Europe's great capitals!





Located in the quiet Grunewald district, just 30 minutes away from the centre of the German capital by public transport, our course centre looks directly onto Lake Wannsee. With its terrace and sunny garden, the centre has an ideal location, where young participants can enjoy green surroundings while being close to Berlin's major attractions as well as Potsdam and the airport. For your convenience, all of the facilities are located in a single building, including the classrooms, the dining hall and the residence. Vending machines and free internet access are available to students on-site.









#### Dates & fees in € / Euro

#### ARRIVAL & DEPARTURE DATES

Arrival on Sunday - Departure on Saturday

28.06-04.07 / 05.07-11.07 / 12.07-18.07 / 19.07-25.07 / 26.07-01.08 / 02.08-08.08 / 09.