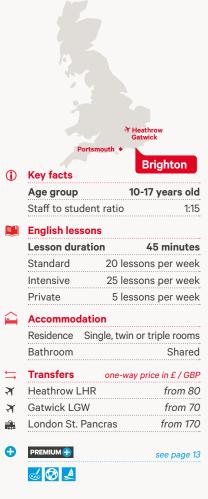

hin walking distance of each other. There is a fun, carnival atmosphere on Brighton Pier, where there is a diverse selection of entertainment and great views of the seaside town.

Explore the maze of narrow alleyways "The Lanes", that are jam-packed with quirky designer stores nestled among restaurants, cafes and traditional pubs. Stroll down Sydney Street and discover vintage chic or explore Churchill Square to find famous brands.

Experience the English countryside with trips to the national parks, the chalk hills of South Downs and the magnificent white cliffs, accessible directly from the camp itself. Rich in entertainment, with beautiful landscapes as well as cultural and sports activities, Brighton is a unique destination to soak up the English language!

#### **Nationality Mix**





Located just east of the city centre, close to Brighton Marina, Alpadia Brighton is set in an impressive Victorian building within a national park. With a mix of modern and classic decor, deluxe comfort and classy style is present throughout. Students are accommodated in single, twin or triple bedrooms, sharing an elegant bathroom on each floor. Lessons take place in bright classrooms and there is an abundance of indoor and outdoor sports fields. Students will also find plenty of common areas to chill out and socialise with new friends.









#### Dates & fees in £ / Pounds sterling

#### **ARRIVAL & DEPARTURE DATES**

 $\textbf{Arrival on Sunday - Departure on Saturday} \\ 28.06-04.07 \ / \ 05.07-11.07 \ / \ 12.07-18.07 \ / \ 19.07-25.07 \ / \ 26.07-01.08 \ / \ 02.08-08.08.2020 \\ \e