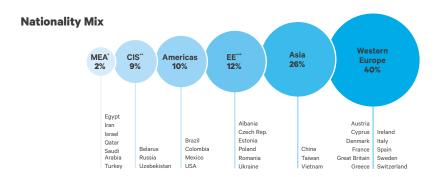

#### We are multicultural

Our students come from over 100 different nations with many different cultural backgrounds, helping nurture open-mindedness.