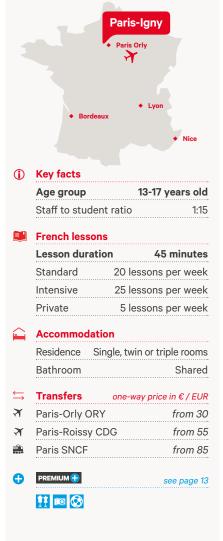

and greenery located barely 40 minutes by train from the heart of the capital. Thanks to this ideal setting, participants can combine language classes, sports and residence accommodation in a magnificent and perfectly safe environment while taking advantage of the proximity to Paris to discover the marvels of La Ville-Lumière.

Admire the French capital from the Eiffel Tower or from the bridge of a river boat, sit down for a 3D projection which is even better than the real thing at the Géode of the Museum of Science, pose beside the wax statue of Zinedine Zidane, stroll along the lively small streets of the Latin Quarter, applaud the Beaubourg street artists or admire the splendours of the Palace of Versailles... it's all there for you to enjoy during your language study trip to Paris!





Magnificently set in a five-hectare park, our "Saint Nicolas" course centre is located just a 40-minute commute to the centre of the capital. It offers modern and pleasant classrooms for language classes and first-class facilities for sports and cultural activities. Offering computer labs, multimedia rooms, sports halls and relaxation areas with various games, everything is designed for the convenience of the participants. The lovely green park is the ideal place to recharge your batteries in complete serenity or get your heart pumping on the football, basketball and handball pitches.









#### Dates & fees in € / Euro

#### ARRIVAL & DEPARTURE DATES

Arrival on Sunday - Departure on Saturday

28.06-04.07 / 05.07-11.07 / 12.07-18.07 / 19.07-25.07 / 26.07-01.08 / 02.08-08.08 / 09.08-1