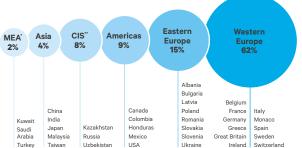

ch more! From the lush forest to the impressive mountain peaks, this village provides an ideal setting for a language summer camp.

At an altitude of 1000m, the village and surrounding region delivers a rich selection of sports and cultural activities, allowing students to benefit from the quaint picturesque environment, breathing in plenty of fresh mountain air and the scent of fresh flowers. With a summertime 660m bobsled run, a cheese-making monastery, a rope park and a barefoot hiking trail, there is an abundance of activities within the immediate vicinity of the campus, not to mention plenty to do a little further afield. For the ultimate adventure and language immersion experience in the safety of a charming Swiss-German mountain resort, come to Engelberg!

#### **Nationality Mix**





#### Key facts

| Age group              | 10-17 years old |
|------------------------|-----------------|
| Staff to student ratio | 1:15            |

#### German or English lessons

| Lesson duration | 1 45 minutes        |
|-----------------|---------------------|
| Standard        | 20 lessons per week |
| Intensive       | 25 lessons per week |
| Private         | 5 lessons per week  |

#### **Accommodation**

|          | Single or twin bedrooms |
|----------|-------------------------|
| Bathroom | Shared                  |

#### Transfers one-way price in CHF

| X | Zurich ZRH | from 110                              |
|---|------------|---------------------------------------|
|   |            | · · · · · · · · · · · · · · · · · · · |



see page 13





Situated in the renovated