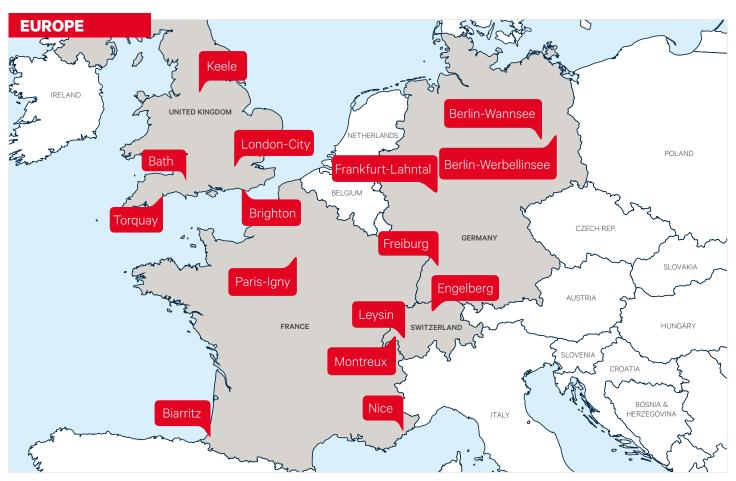

#### √ We offer fantastic destinations

With 18 language summer camps in great locations across Europe and North America, we offer exciting destinations to discover and explore while learning a foreign language.

#### We are multilingual

Alpadia summer camps are located in 6 countries; Switzerland, Germany, France, Canada, the USA and England, with 4 summer bilingual camps!

## **Choose your language**

We operate 18 language camps in six countries.

At our summer camps in Frankfurt-Lahntal, Engelberg, Berlin-Werbellinsee and Leysin, we offer students bilingual environments with the chance to learn either French or English and German or English.