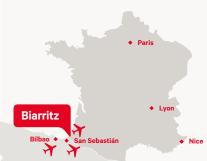

cultural activities and sights to see. Known internationally for its endless surf spots and for the greatest concentration of Michelin star restaurants in the world, the Basque Country is an extraordinary natural and cultural playground for all ages.

From the "Cité de l'Océan et du Surf" museum to the traditional Basque Game of Pelote or from the greenest mountains to the sunniest beaches, our summer camp in the stunning Basque country offers our students the perfect opportunity to merge French language learning with an active and exciting holiday rich with discoveries.

# Nationality Mix MEA' CIS'' EE''' Asia 7% Americas 8% Western Europe 78% Usa Colombia Germany Spain Germany Spain Germany Spain Germany Spain Switzerlands Turkey Russia Ukraine Singapore USA Gerea Britain Switzerlands



| <b>1</b> | Key | facts |  |
|----------|-----|-------|--|

| Age group              | 13-17 years old |
|------------------------|-----------------|
| Staff to student ratio | 1:15            |
|                        |                 |

#### French lessons

| Lesson duration | 45 minutes          |
|-----------------|---------------------|
| Standard        | 20 lessons per week |
| Intensive       | 25 lessons per week |
| Private         | 5 lessons per week  |

Triple bedrooms

see page 13

# Accommodation Residence

|     | Bathroom  | Shared                   |
|-----|-----------|--------------------------|
| ←_` | Transfers | one-way price in € / FUR |

| $\leftrightarrows$ | Transters    | one-way price in € / EUR |
|--------------------|--------------|-----------------------