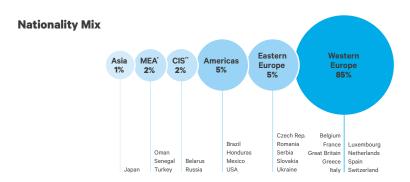

#### We are multicultural

Our students come from over 100 different nations with many different cultural backgrounds, helping nurture open-mindedness.