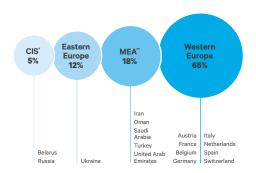

ithin walking distance of each other. There is a fun, carnival atmosphere on Brighton Pier, where there is a diverse selection of entertainment and great views of the seaside town.

Explore the maze of narrow alleyways "The Lanes", that are jam-packed with quirky designer stores nestled among restaurants, cafes and traditional pubs. Stroll down Sydney Street and discover vintage chic or explore Churchill Square to find famous brands.

Experience the English countryside with trips to the national parks, the chalk hills of South Downs and the magnificent white cliffs, accessible directly from the camp itself. Rich in entertainment, with beautiful landscapes as well as cultural and sports activities, Brighton is a unique destination to soak up the English language!

#### **Nationality Mix**





Located just east of the city centre, close to Brighton Marina, Alpadia Brighton is set in an impressive Victorian building within a national park. With a mix of modern and classic decor, deluxe comfort and classy style is present throughout. Students are accommodated in single, twin or triple bedrooms, sharing an elegant bathroom on each floor. Lessons take place in bright classrooms and there is an abundance of indoor and outdoor sports fields. Students will also find plenty of common areas to chill out and socialise with new friends.









#### Dates & fees in £ / Pounds sterling

#### **ARRIVAL & DEPARTURE DATES**

 $\textbf{Arrival on Sunday - Departure on Saturday} \\ 28.06-04.07 \ / \ 05.07-11.07 \ / \ 12.07-18.07 \ / \ 19.07-25.07 \ / \ 26.07-01.08 \ / \ 02.08-08.08.2020 \\