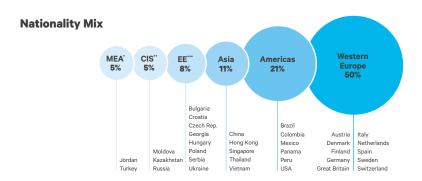

#### We are multicultural

Our students come from over 100 different nations with many different cultural backgrounds, helping nurture open-mindedness.