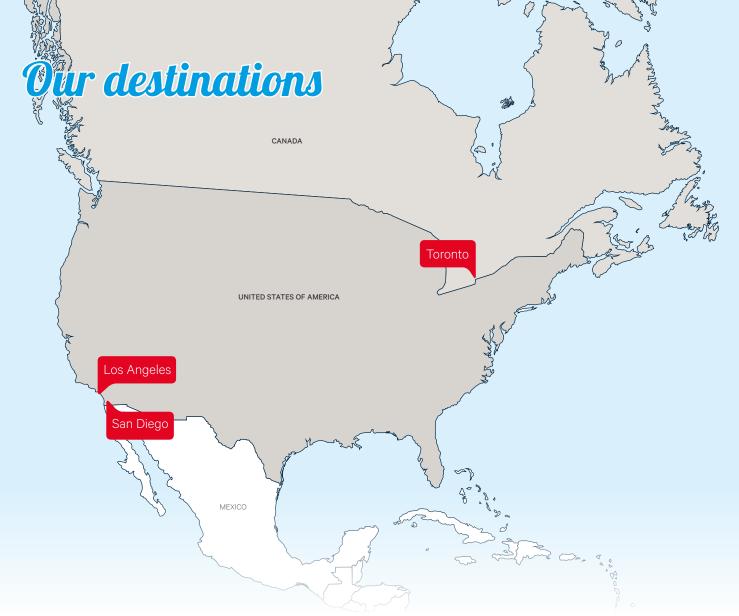

#### We are multilingual

Alpadia summer camps are located in 6 countries; Switzerland, Germany, France, Canada, the USA and England, with 4 summer bilingual camps!

## **Choose your language**

We operate 18 language camps in six countries.

At our summer camps in Frankfurt-Lahntal, Engelberg, Berlin-Werbellinsee and Leysin, we offer students bilingual environments with the chance to learn either French or English and German or English.