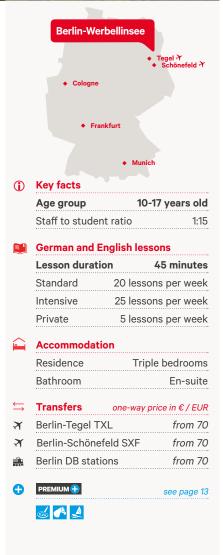

## **Choose your language**

We operate 18 language camps in six countries.

At our summer camps in Frankfurt-Lahntal, Engelberg, Berlin-Werbellinsee and Leysin, we offer students bilingual environments with the chance to learn either French or English and German or English.