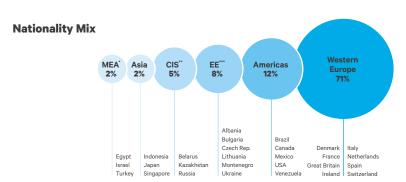

eativity and audacity. Just open your eyes and be dazzled by this vibrant metropolis and its offbeat urban landscape, mixing classical architecture with futuristic buildings.

A city of art and history, Berlin is bursting with world-class museums and sights, including the Brandenburg Gate, the Reichstag, Potsdamer Platz, Museum Island, the Wall's remnants, the Fernsehturm and many others. These fascinating monuments will help you discover ancient and modern Germany. And then there are the many parks, gardens and lakes, which make the city so "liveable" and offer plenty of outdoor leisure options!

On the agenda of your language study trip to Berlin: German classes, cultural outings and outdoor activities. Load up on culture, breathe the fresh air and enjoy one of Europe's great capitals!





Located in the quiet Grunewald district, just 30 minutes away from the centre of the German capital by public transport, our course centre looks directly onto Lake Wannsee. With its terrace and sunny garden, the centre has an ideal location, where young participants can enjoy green surroundings while being close to Berlin's major attractions as well as Potsdam and the airport. For your convenience, all of the facilities are located in a single building, including the classrooms, the dining hall and the residence. Vending machines and free internet access are available to students on-site.









#### Dates & fees in € / Euro

#### ARRIVAL & DEPARTURE DATES

Arrival on Sunday - Departure on Saturday

28.06-04.07 / 05.07-11.07 / 12.07-18.07 / 19.07-25.07 / 26.07-01.08 / 02.08-08.08 / 0