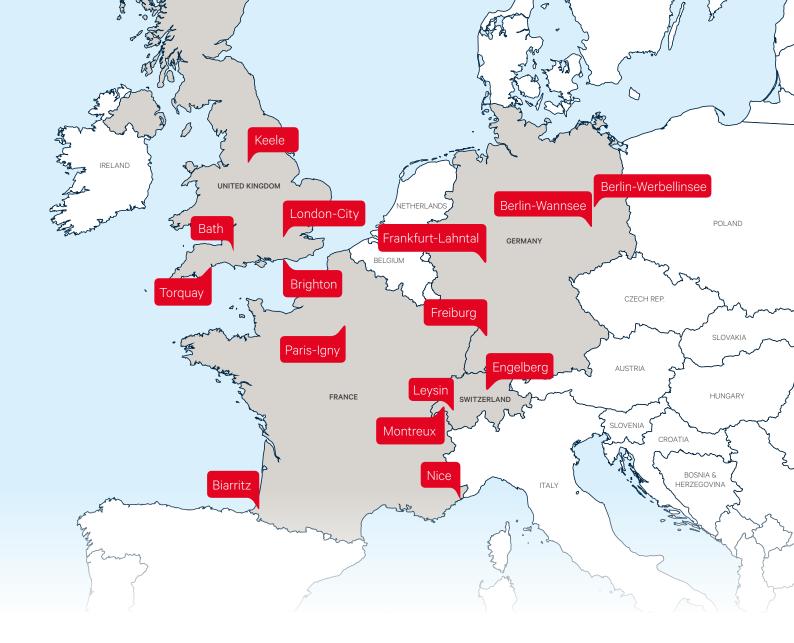

#### We are multilingual

Alpadia summer camps are located in 6 countries; Switzerland, Germany, France, Canada, the USA and England, with 4 summer bilingual camps!

## **Choose your language**

We operate 18 language camps in six countries.

At our summer camps in Frankfurt-Lahntal, Engelberg, Berlin-Werbellinsee and Leysin, we offer students bilingual environments with the chance to learn either French or English and German or English.