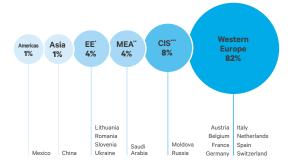

its beautiful countryside setting. The Peak District National Park crosses into the north east of the county and the breathtaking Cannock Chase, with thirty thousand acres of forest and heathland, is in the south.

With an impressive 617 acres of landscaped parklands, fields, woodlands, lakes and extensive sports facilities, Keele is the largest campus university in the UK.

The country's biggest theme park, Alton Towers is around 45 minutes away and the beautiful Peak District is only 20 miles from Keele. The town's central location means it is easy to get anywhere in the country.

Set in a close knit and friendly community, this is the perfect place for a summer English course offering a beautiful, lush location with a wealth of cultural and sports activities.

#### **Nationality Mix**





| n | Kov  | facts |
|---|------|-------|
| ע | rcey | Ideta |

| Age group              | 10-17 years old |
|------------------------|-----------------|
| Staff to student ratio | 1:15            |
|                        |                 |

#### English lessons

| Lesson duration | n 45 minutes        |
|-----------------|---------------------|
| Standard        | 20 lessons per week |
| Intensive       | 25 lessons per week |
| Private         | 5 lessons per week  |

#### **Accommodation**

| Residence | Single bedrooms |
|-----------|-----------------|
| Bathroom  | En-suite        |

#### $\hookrightarrow$ **Transfers** one-way price in £ / GBP

| 7 | Heathrow LHR       | from 205 |
|---|--------------------|----------|
| * | Gatwick LGW        | from 140 |
| * | Manchester MAN