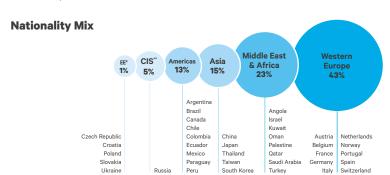

ch to do and see in Bath. Walk around and explore the Edwardian buildings or join a river boat trip down the River Avon. Or if you want to simply let off steam, kick around a football in the Sydney Gardens or beat your friends in a game of crazy golf. The small-town environment creates a safe and friendly place to relax while having fun. It won't take you long to see why this is deemed one of the most beautiful cities in the UK.

From Bath, you can easily access some of England's most iconic destinations. A visit to Stonehenge will take you back 5,000 years as you explore the best-known prehistoric monument in Europe. While you're there, visit the medieval city of Salisbury or the prosperous maritime history of Bristol. Bath is a great destination for a quintessential British experience.





| <b>(i)</b> | Key facts |
|------------|-----------|
|            |           |

| Age group              | 12-17 years old |
|------------------------|-----------------|
| Staff to student ratio | 1:15            |

#### **English lessons**

| Lesson dura |        | 45 minutes     |
|-------------|--------|----------------|
| Standard    | 20 les | ssons per week |

Twin rooms

Shared

# Accommodation Host family

Bathroom

| $\stackrel{\longleftarrow}{\longrightarrow}$ | Transfers    | *one-way price in £ / GBP |
|----------------------------------------------|--------------|---------------------------|
| *                                            | Bristol BRS  | from 65                   |
| ×                                            | Heathrow LHR | from 170