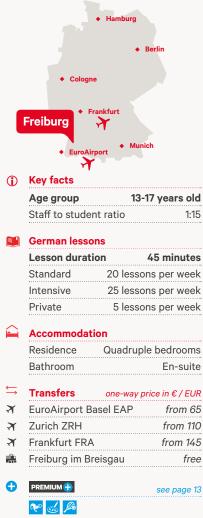

#### **Course types**

Classes take place every morning from Monday to Friday. At each venue, you have the choice between a standard and an intensive course. Private lessons are available in combination with the Standard course only.

#### **Standard course**

#### 20 lessons x 45 minutes per week

Every weekday, benefit from three hours of language classes in small groups with our engaging and dynamic teachers.

#### Intensive course

#### 25 lessons x 45 minutes per week

Benefit from five additional lessons per week, focussed mainly on oral communication, ideal for getting the most out of your group classes and encouraging rapid progress.

#### **Private course**

#### 5 lessons x 45 minutes per week

Take advantage of five additional private lessons per week to reach your personal objectives. Rapid progress is guaranteed. Private lessons can only be combined with the Standard course.