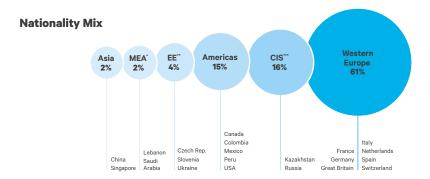

## **Choose your language**

We operate 18 language camps in six countries.

At our summer camps in Frankfurt-Lahntal, Engelberg, Berlin-Werbellinsee and Leysin, we offer students bilingual environments with the chance to learn either French or English and German or English.