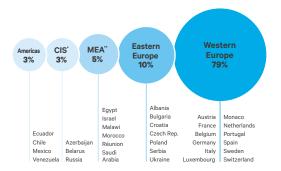

y make this city the place to be. From Tower Bridge and the Tate Modern to Buckingham Palace and Arsenal or Chelsea's football stadiums, our centre's unique setting in the heart of London means the capital is your playground.

Right on the border of zone 1 and the City of London, our campus is in the fashionable neighbourhood, Shoreditch. This popular corner of London has numerous art galleries, high-quality restaurants and is very much at the cutting edge of London contemporary life. It is a perfect destination for a summer course combining language classes, cultural and enriching discoveries and experiences, sports and fun.

The heart of this vibrant and exciting capital city, with its numerous and varied sights and attractions, is only a short tube ride away.

#### **Nationality Mix**





| $\overline{}$ | 10 0 1    |  |
|---------------|-----------|--|
| D             | Key facts |  |
|               |           |  |

| Age group              | 13-17 years old |
|------------------------|-----------------|
| Staff to student ratio | 1:15            |

#### English lessons

| Lesson duration | 45 minutes          |
|-----------------|---------------------|
| Standard        | 20 lessons per week |
| Intensive       | 25 lessons per week |
| Private         | 5 lessons per week  |

#### **Accommodation**

| Residence | Single bearooms |
|-----------|-----------------|
| Bathroom  | En-suite        |
|           |                 |

#### 

| X | Heathrow LHR       | from 75 |
|---|--------------------|---------|
| * | Gatwick LGW        | from 85 |
|   | London St. Pancra