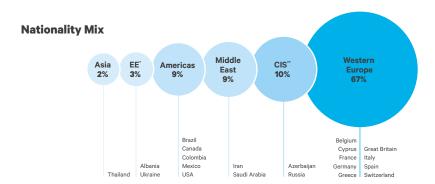

#### We are multicultural

Our students come from over 100 different nations with many different cultural backgrounds, helping nurture open-mindedness.