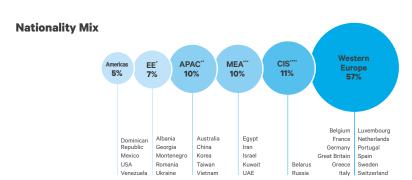

dotted with fortresses, castles and halftimbered houses, which are found over the hills and in the towns. A mix between fairy tale and baroque styles, this unique region offers a multitude of places to visit.

The forest-covered mountains and local rivers provide a natural environment of serenity and beauty. It is an ideal location to experience numerous outdoor activities and to take advantage of the fresh air and natural splendour of the region. Weekend excursions are organised in the nearby cities of Frankfurt and Cologne, allowing students to get a dose of the cities and their many attractions, not to mention the shopping opportunities.

All these attributes make this an idyllic environment for young students to combine language classes with a sportive and cultural language holiday.





#### **Key facts**

| Age group              | 10-17 years old |
|------------------------|-----------------|
| Staff to student ratio | 1:15            |
|                        |                 |

#### **German or English lessons**

| Lesson duration | 45 minutes          |
|-----------------|---------------------|
| Standard        | 20 lessons per week |
| Intensive       | 25 lessons per week |
| Private         | 5 lessons per week  |

#### Accommodation

| Residence                               | Quadruple bedrooms                    |
|-----------------------------------------|---------------------------------------|
| Bathroom                                | Shared                                |
| *************************************** | · · · · · · · · · · · · · · · ·