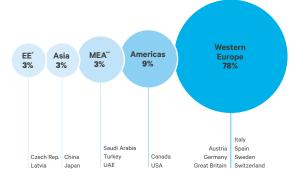

the Swiss Riviera".

Along the quays lined with exotic trees, the panorama is absolutely breathtaking. Between the lake and mountains, the region around Lake Geneva offers an exceptional range of sports and cultural activities. Montreux hosts events on an international scale, including the Montreux Jazz Festival, which have contributed to the reputation of this beautiful tourist resort for many years.

Take a language course for teenagers in Montreux and seize this unique opportunity to learn French in one of the most beautiful regions of Switzerland. Students from throughout the world, as much as from other linguistic regions of Switzerland, take advantage of this exceptional setting each year to enjoy a delicious cocktail of sport, fun, friendship and French.

#### **Nationality Mix**





#### i Key facts

| Age group              | 13-17 years old |
|------------------------|-----------------|
| Staff to student ratio | 1:15            |

#### French lessons

| Lesson duration | n 45 minutes        |
|-----------------|---------------------|
| Standard        | 20 lessons per week |
| Intensive       | 25 lessons per week |
| Private         | 5 lessons per week  |

#### **Accommodation**

| Host family | Single or twin bedrooms |
|-------------|-------------------------|
| Bathroom    | Shared                  |

| $\stackrel{\longleftarrow}{\longrightarrow}$ | Transfers | one-way price in CHF |
|----------------------------------------------|-----------|----------------------|
|                                              |           | ···········          |

| ×