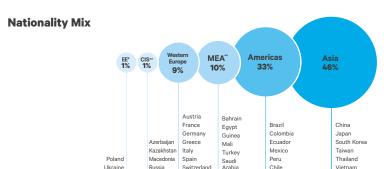

place for young students to study abroad for the first time. In fact, Brock's location is so special that it has been named as a UNESCO Biosphere Reserve.

As well as its welcoming community, the Niagara region provides a rich selection of leisure and entertainment activities. From music and theatre to water parks and beaches, there's something for everyone to enjoy.

Students who love travelling are in an ideal place on Brock University's campus. The fun and excitement of Toronto, with the CN Tower, Canada's Wonderland, Ripley's Aquarium and The Hockey Hall of Fame are all close by. Travel east of Brock for a few hours and you'll reach French Canada, Quebec City and Montreal. Mais oui! For those who hear the call of the Big Apple, New York City is a popular excursion, just 6 hours away.





| <b>(1)</b> | Kev | facts |  |
|------------|-----|-------|--|
|            |     |       |  |

| Age group              | years |      |
|------------------------|-------|------|
| Staff to student ratio |       | 1:15 |

#### English lessons

| Lesson duration | 45 minutes          |
|-----------------|---------------------|
| Standard        | 20 lessons per weel |

#### Accommodation

| Residence | <br>bedrooms |
|-----------|--------------|
| Bathroom  | Shared       |

#### 

₹ Toronto Pearson YYZ from 125

\*If a 2 way transfer is booked return transfers receive a 10% discount

A non-refundable deposit of C\$100 per person is required to secure a group booking. This will be deducted from the total package price.

Our centre on Brock University's tranquil and green campus offers